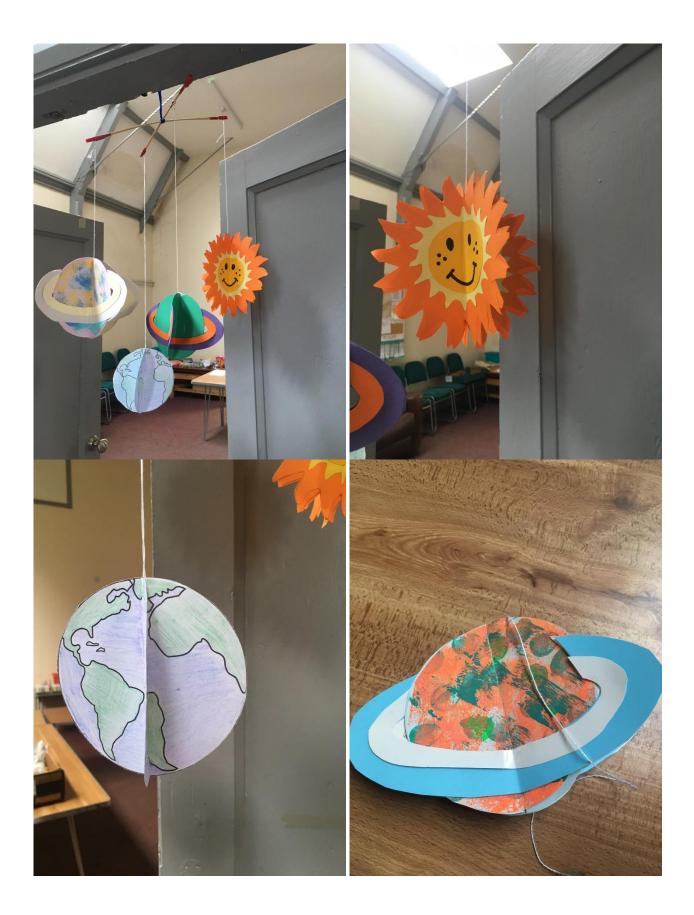

## PLANETS MOBILE

## Sun

- 1. Fold each of the 4 large sun pieces in half.
- Put a knot at the end of the string and sellotape string down the fold of one sun piece (with knot preventing the string slipping out of the sellotape)
- 3. Glue the 4 suns back-to-back. Do one half at a time. Don't forget to glue the 1st & 4th halves together.
- 4. Draw a face on each of the 4 small circles.
- 5. Flatten the 3D sun and stick the medium sun and the face circle in the middle.
- Crease a fold in them and continue with the other 3 sides.

## Earth

- 1. Colour in sea & land
- 2. Repeat as above with string & folding & glueing

## Saturn

This is a little bit more tricky.

- 3. Do the string, fold & glue the 4 circles as above
- Place the large ring in position when the top edges touch the sides of the circle there will be a little bit showing below.
- 5. Glue the big ring and stick it in that position (the ends of this first one will not be stuck to anything but as you continue on the next side, they will stick to each other.
- 6. Continue on all other sides.